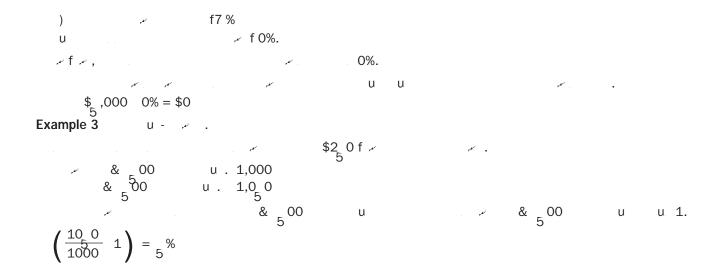

The following tables describe the fees and expenses that you will pay when buying, owning and surrendering or making withdrawals from the policy. Please refer to your Policy Data page for information about the specific fees you will pay each year based on the options you have elected.