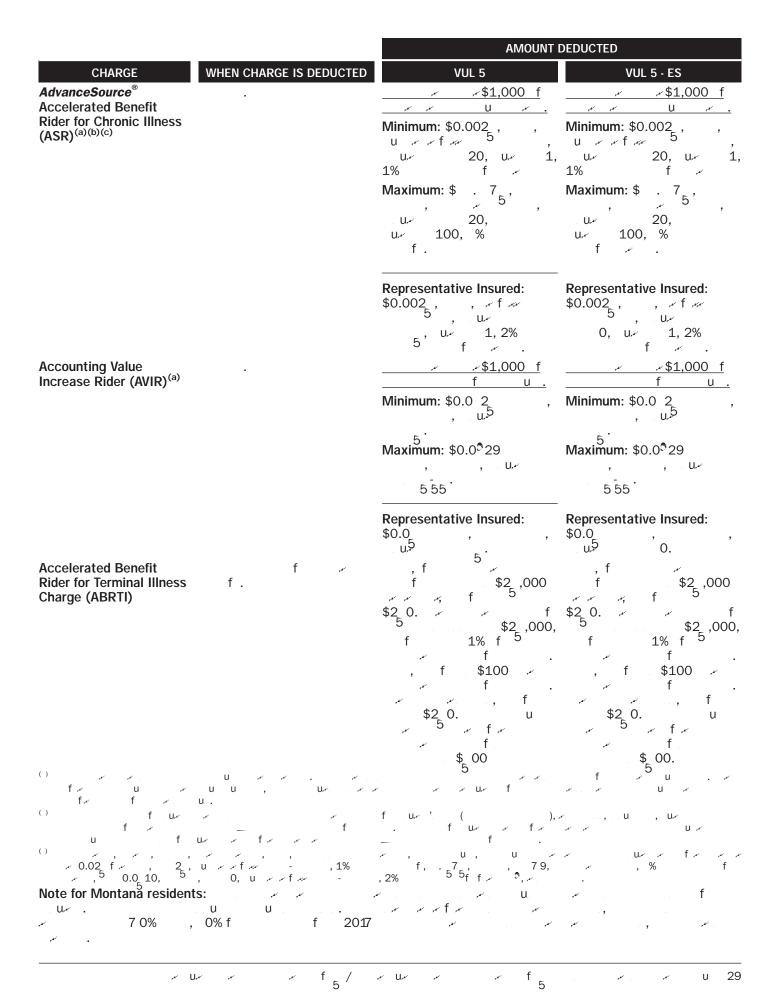

The following tables describe the fees and expenses that you will pay when buying, owning and surrendering or making withdrawals from the policy. Please refer to your Policy Data page for information about the specific fees you will pay each year based on the options you have elected.