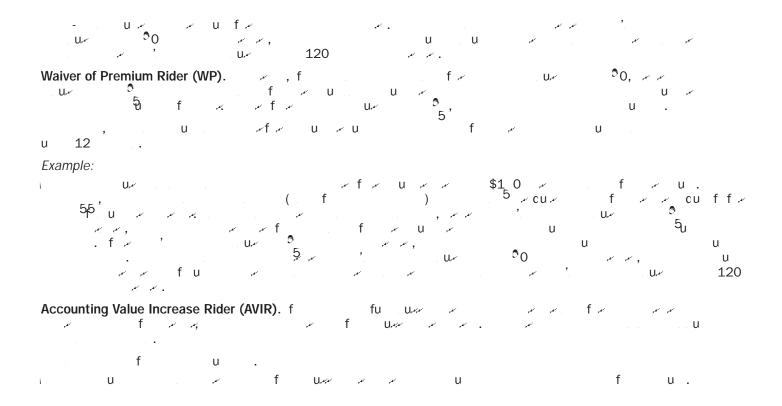

The following tables describe the fees and expenses that you will pay when buying, owning and surrendering or making withdrawals from the policy. Please refer to your Policy Data page for information about the specific fees you will pay each year based on the options you have elected.